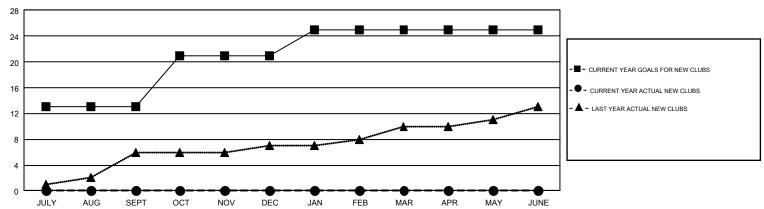

## GMT Constitutional Area 5 - K, Group L

GMT: OPEN

REPORT DOES NOT INCLUDE CLUBS IN UNDISTRICTED AREAS.

| Clubs                 |               |           |               | Members               |                           |                         |                                                    |  |
|-----------------------|---------------|-----------|---------------|-----------------------|---------------------------|-------------------------|----------------------------------------------------|--|
| RESULTS FOR 2019-2020 |               |           |               | RESULTS FOR 2019-2020 |                           |                         |                                                    |  |
| QUARTER               | NEW CLUB GOAL | NEW CLUBS | DROPPED CLUBS | QUARTER               | MEMBER GROWTH NET<br>GOAL | MEMBER GROWTH<br>ACTUAL | DROPPED<br>MEMBERS ACTUAL<br>(including transfers) |  |
| JULY/AUG/SEPT         | 13            | 0         | 3             | JULY/AUG/SEPT         | 2210                      | 1,822                   | 658                                                |  |
| OCT/NOV/DEC           | 8             | 0         | 0             | OCT/NOV/DEC           | 1450                      | 0                       | 0                                                  |  |
| JAN/FEB/MAR           | 4             | 0         | 0             | JAN/FEB/MAR           | 1940                      | 0                       | 0                                                  |  |
| APR/MAY/JUNE          | 0             | 0         | 0             | APR/MAY/JUNE          | 1590                      | 0                       | 0                                                  |  |

## GOALS AND ACTUAL NEW CLUBS CUMULATIVE

| DROPPED CLUBS: 3  DROPPED MEMBERS |     | MORE NEW MEMBERS MAL      |                                 | GENDER DISTRIBUTION  MALE 35,884 (71.95%)  FEMALE 13,992 (28.05%) |       |
|-----------------------------------|-----|---------------------------|---------------------------------|-------------------------------------------------------------------|-------|
| DECEASED                          | 4   | CLICK HERE FOR CUMULATIVE | TOTAL FAMILY UNIT MEMBERS       |                                                                   | 6,152 |
| CLUB CANCELLED 0                  |     | MEMBERSHIP DATA           |                                 |                                                                   | 2.722 |
| OTHER                             | 654 |                           | FAMILY MEMBERS PAYING HALF DUES |                                                                   | 3,733 |
| TOTAL                             | 658 |                           |                                 |                                                                   |       |