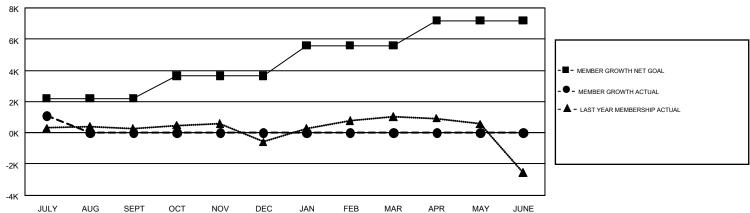

## GMT Constitutional Area 5 - K, Group L

GMT: OPEN

REPORT DOES NOT INCLUDE CLUBS IN UNDISTRICTED AREAS.

| Clubs                 |               |           |               | Members               |                           |                         |                                                    |  |
|-----------------------|---------------|-----------|---------------|-----------------------|---------------------------|-------------------------|----------------------------------------------------|--|
| RESULTS FOR 2019-2020 |               |           |               | RESULTS FOR 2019-2020 |                           |                         |                                                    |  |
| QUARTER               | NEW CLUB GOAL | NEW CLUBS | DROPPED CLUBS | QUARTER               | MEMBER GROWTH NET<br>GOAL | MEMBER GROWTH<br>ACTUAL | DROPPED<br>MEMBERS ACTUAL<br>(including transfers) |  |
| JULY/AUG/SEPT         | 13            | 0         | 3             | JULY/AUG/SEPT         | 2210                      | 1,822                   | 658                                                |  |
| OCT/NOV/DEC           | 8             | 0         | 0             | OCT/NOV/DEC           | 1450                      | 0                       | 0                                                  |  |
| JAN/FEB/MAR           | 4             | 0         | 0             | JAN/FEB/MAR           | 1940                      | 0                       | 0                                                  |  |
| APR/MAY/JUNE          | 0             | 0         | 0             | APR/MAY/JUNE          | 1590                      | 0                       | 0                                                  |  |